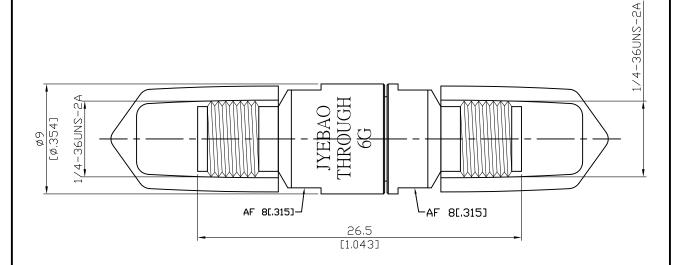

## www.jyebao.com.tw

TH-SMA-FF-6G

SMA Jack to SMA Jack Phase Matched Adaptor 6GHz 32dB

50Ω

| THROUGH ADAPTOR        |                    |                  |  |
|------------------------|--------------------|------------------|--|
| FREQUEN                | DC-6GHz            |                  |  |
| IMPEDANCE              |                    | 50Ω              |  |
| INSERTION              | <u>&lt;</u> 0.15dB |                  |  |
| ELECTRICAL LENGTH (mm) |                    | 29.3±0.12        |  |
| RETURN LOSS            | DC-6GHz            | <u>&gt;</u> 32dB |  |

## TH-SMA-FF-6G