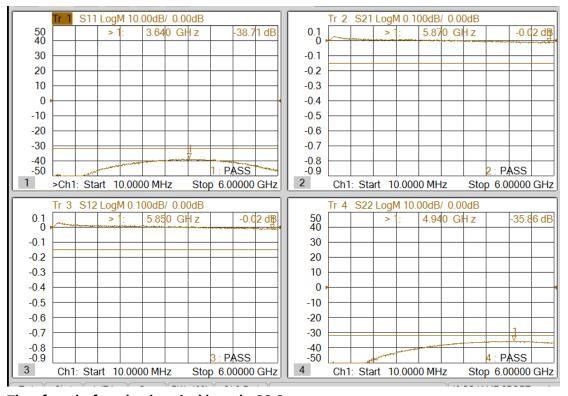

## Notes:

- 1.Temperature range for optimal results: +20 °C to +26 °C
- 2. Storage temperature range: -20 °C to +75°C
- 3. When not in use put on cap to keep connector clean
- 4. Return loss test results shipped along with goods (example below)

## Thru female-female insertion & return loss

Thru female-female electrical length: 29.3mm