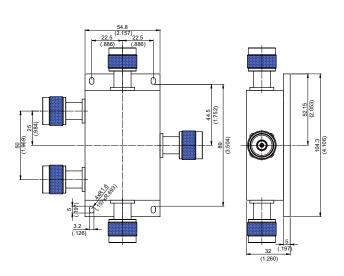

## PD-NM2.4/2.5G30W4W

## N Plug TO N Plug (Four Way) POWER DIVIDER

| Series | Male/  | Ferquency      | Imped. | Power  | Ways   | Isolation | Return Loss | Insertion Loss |
|--------|--------|----------------|--------|--------|--------|-----------|-------------|----------------|
|        | Female | Range (GHz)    | (Ohm)  | (Watt) | ways   | (Min. dB) | Return 2033 | (typical)      |
| N      | Male   | 2.4 to 2.5 GHz | 50Ω    | 30 W   | 4 Ways | 22dB      | ≤-20dB      | 7.3dB          |