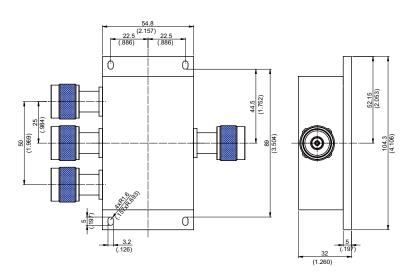

## PD-NM0.8/1G30W3W

## N Plug TO N Plug (Three Way) POWER DIVIDER

| Series | Male/  | Ferquency    | Imped. | Power  | Ways   | Isolation | Return Loss | Insertion Loss |
|--------|--------|--------------|--------|--------|--------|-----------|-------------|----------------|
|        | Female | Range (GHz)  | (Ohm)  | (Watt) |        | (Min. dB) |             | (typical)      |
| N      | Male   | 0.8 to 1 GHz | 50Ω    | 30 W   | 3 Ways | 22dB      | ≤-20dB      | 5.5dB          |