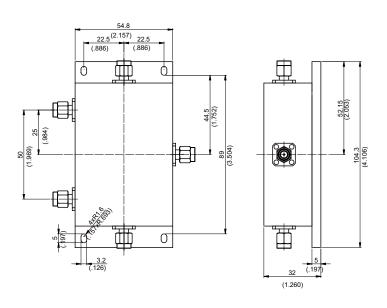

## PD-AM5.4/5.6G30W4W

## SMA Plug TO SMA Plug (Four Way) POWER DIVIDER

| Series | Male/  | Ferquency      | Imped. | Power  | Ways   | Isolation | Return Loss | Insertion Loss |
|--------|--------|----------------|--------|--------|--------|-----------|-------------|----------------|
|        | Female | Range (GHz)    | (Ohm)  | (Watt) |        | (Min. dB) |             | (typical)      |
| SMA    | Male   | 5.4 to 5.6 GHz | 50Ω    | 30 W   | 4 Ways | 20dB      | ≤-17dB      | 8dB            |

| Parts    | Material |  |  |  |  |
|----------|----------|--|--|--|--|
| SMA Plug | Brass    |  |  |  |  |
| Housing  | Aluminum |  |  |  |  |

Weight: 277 g

This part number complies with RoHS.

Notice: JYEBAO reserves the right to make modifications deemed appropriate.