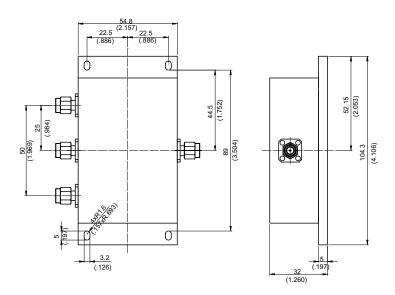

| Parts    | Material |
|----------|----------|
| SMA Plug | Brass    |
| Housing  | Aluminum |

Weight: 273 g

This part number complies with RoHS.

Notice: JYEBAO reserves the right to make modifications deemed appropriate.