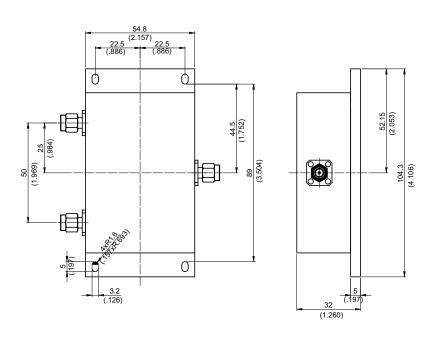

## PD-AM5.4/5.6G30W2W

## SMA Plug TO SMA Plug (TWO Way) POWER DIVIDER

| Series | Male/  | Ferquency      | Imped. | Power  | Ways   | Isolation | Return Loss | Insertion Loss |
|--------|--------|----------------|--------|--------|--------|-----------|-------------|----------------|
|        | Female | Range (GHz)    | (Ohm)  | (Watt) |        | (Min. dB) |             | (typical)      |
| SMA    | Male   | 5.4 to 5.6 GHz | 50Ω    | 30 W   | 2 Ways | 20dB      | ≤-17dB      | 4.5dB          |