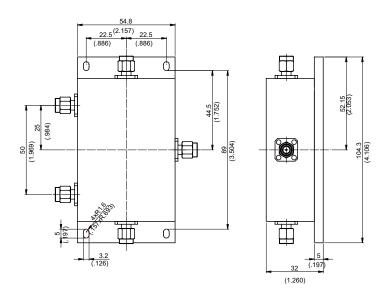

## PD-AM2.4/2.5G30W4W

## SMA Plug TO SMA Plug (Four Way) POWER DIVIDER

| Series | Male/  | Ferquency      | Imped. | Power  | Ways   | Isolation | Return Loss | Insertion Loss |
|--------|--------|----------------|--------|--------|--------|-----------|-------------|----------------|
|        | Female | Range (GHz)    | (Ohm)  | (Watt) |        | (Min. dB) |             | (typical)      |
| SMA    | Male   | 2.4 to 2.5 GHz | 50Ω    | 30 W   | 4 Ways | 22dB      | ≤-22dB      | 6.7dB          |