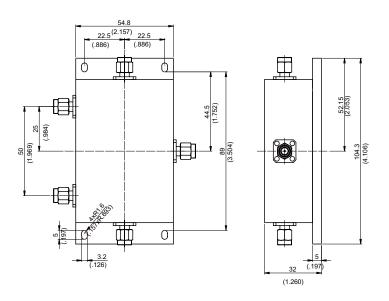

PD-AM0.8/1G30W4W

## SMA Plug TO SMA Plug (Four Way) POWER DIVIDER

| Series | Male/  | Ferquency    | Imped. | Power  | Wavs        | Isolation | Return Loss  | Insertion Loss |
|--------|--------|--------------|--------|--------|-------------|-----------|--------------|----------------|
|        | Female | Range (GHz)  | (Ohm)  | (Watt) | · · · · · · | (Min. dB) | Ttotain 2000 | (typical)      |
| SMA    | Male   | 0.8 to 1 GHz | 50Ω    | 30 W   | 4 Ways      | 20dB      | ≤-22dB       | 6.5dB          |

| Parts    | Material |  |  |  |  |
|----------|----------|--|--|--|--|
| SMA Plug | Brass    |  |  |  |  |
| Housing  | Aluminum |  |  |  |  |

Weight: 277 g

This part number complies with RoHS.

Notice: JYEBAO reserves the right to make modifications deemed appropriate.