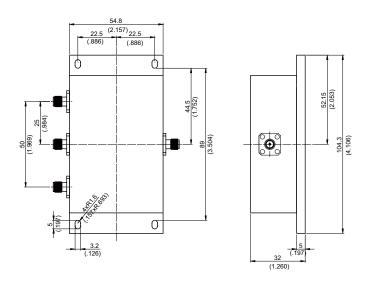

PD-AF1.7/2G30W3W

SMA Jack TO SMA Jack (Three Way) POWER DIVIDER

| Series | Male/  | Ferquency      | Imped. | Power  | Wavs   | Isolation | Return Loss | Insertion Loss |
|--------|--------|----------------|--------|--------|--------|-----------|-------------|----------------|
|        | Female | Range (GHz)    | (Ohm)  | (Watt) | vvays  | (Min. dB) |             | (typical)      |
| SMA    | Female | 1.7 to 2.0 GHz | 50Ω    | 30 W   | 3 Ways | 25dB      | ≤-22dB      | 5.7dB          |

| Parts    | Material |  |  |  |  |
|----------|----------|--|--|--|--|
| SMA Jack | Brass    |  |  |  |  |
| Housing  | Aluminum |  |  |  |  |

Weight: 269 g

This part number complies with RoHS.

Notice: JYEBAO reserves the right to make modifications deemed appropriate.