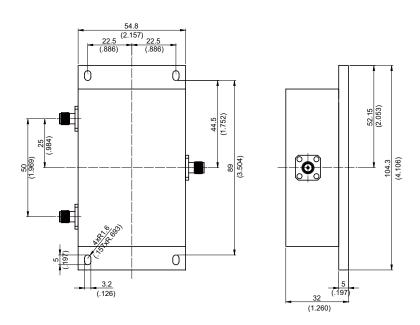

## PD-AF1.7/2G30W2W

## SMA Jack TO SMA Jack (TWO Way) POWER DIVIDER

| Series | Male/  | Ferquency      | Imped. | Power  | Wavs   | Isolation | Return Loss | Insertion Loss |
|--------|--------|----------------|--------|--------|--------|-----------|-------------|----------------|
|        | Female | Range (GHz)    | (Ohm)  | (Watt) | vvays  | (Min. dB) |             | (typical)      |
| SMA    | Female | 1.7 to 2.0 GHz | 50Ω    | 30 W   | 2 Ways | 25dB      | ≤-20dB      | 3.5dB          |

| Parts    | Material |  |  |  |  |
|----------|----------|--|--|--|--|
| SMA Jack | Brass    |  |  |  |  |
| Housing  | Aluminum |  |  |  |  |

Weight: 267 g

This part number complies with RoHS.

Notice: JYEBAO reserves the right to make modifications deemed appropriate.