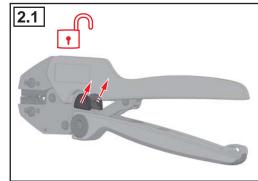

Notice: JYEBAO reserves the right to make modifications deemed appropriate.

**Operating instructions** Bedienungsanleitung Mode d'emploi Istruzioni per l'uso Instrucciones de empleo Gebruiksaanwijzing Bruksanvisning Χειρισμός Utilização

















ATTENTION

1.2

VOORZICHTIG CUIDADO

Use safety Glasses to Avoid Eye Injury

Benutzen Sie eine Sicherheitsbrille um Ihre Augen zu schützen Utiliser des lunettes de sécurité pour éviter une blessure aux yeux Usare gli occhiali di sicurezza per evitare il rischio di ferite agli occhi Se deben usar grafas de protección para evitarlesiones de la vista Draag ter voorkoming van oogletsei een veiiligheidsbril Använd skyddsglasögon för att undvika ögonskador Χρησιμοποιείτε προστατευτικά γυαλιά για να μην τρανματίσετε τα μάτια σας Utilize óculos de protecção para evitar lesões nos olhos