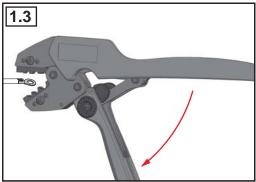

ATTENTION

1.2

VOORZICHTIG CUIDADO

Use safety Glasses to Avoid Eye Injury

Benutzen Sie eine Sicherheitsbrille um Ihre Augen zu schützen Utiliser des lunettes de sécurité pour éviter une blessure aux yeux Usare gli occhiali di sicurezza per evitare il rischio di ferite agli occhi Se deben usar grafas de protección para evitarlesiones de la vista Draag ter voorkoming van oogletsei een veiiligheidsbril Använd skyddsglasögon för att undvika ögonskador Χρησιμοποιείτε προστατευτικά γυαλιά για να μην τρανματίσετε τα μάτια σας Utilize óculos de protecção para evitar lesões nos olhos