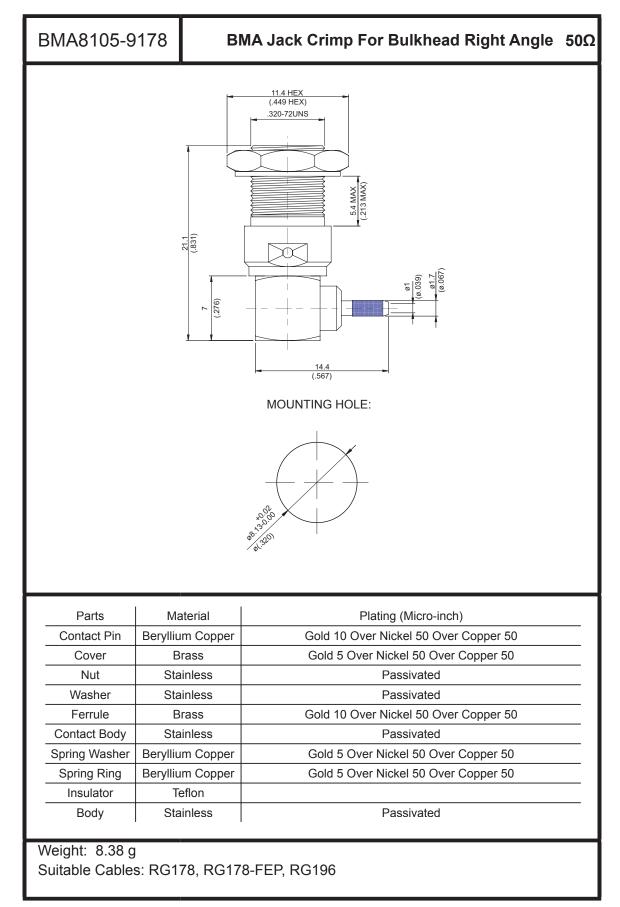

This part number complies with RoHS.

Notice: JYEBAO reserves the right to make modifications deemed appropriate.

## JYE BAO CO., LTD. CABLE ASSEMBLY INSTRUCTION

| BMA8105-9178                                                                                                        |                                | DATE                                                                                                                                                                          | 2017/09/25                                                   | REV     | _ |  |
|---------------------------------------------------------------------------------------------------------------------|--------------------------------|-------------------------------------------------------------------------