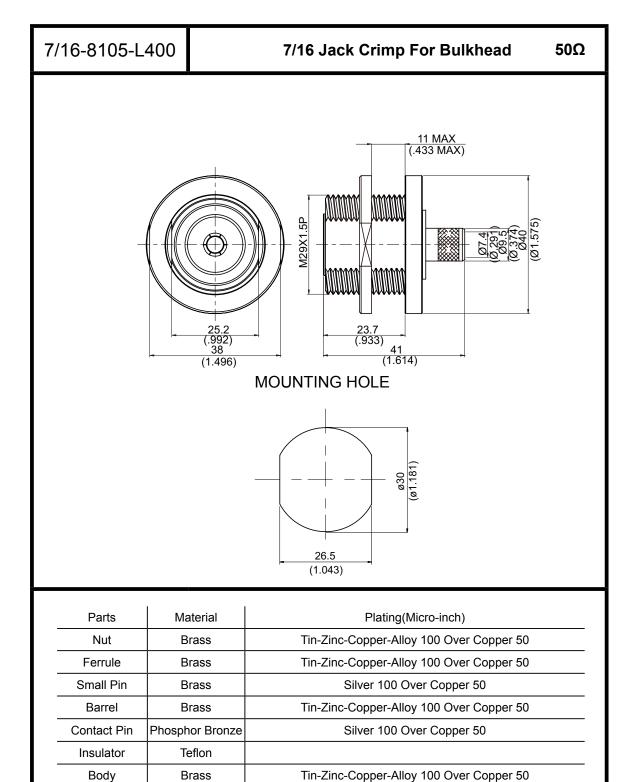

Weight:

Suitable Cables: JBY400

This part number complies with RoHS.

Notice: JYEBAO reserves the right to make modifications deemed appropriate.

This part number complies with RoHS.

Notice: JYEBAO reserves the right to make modifications deemed appropriate.